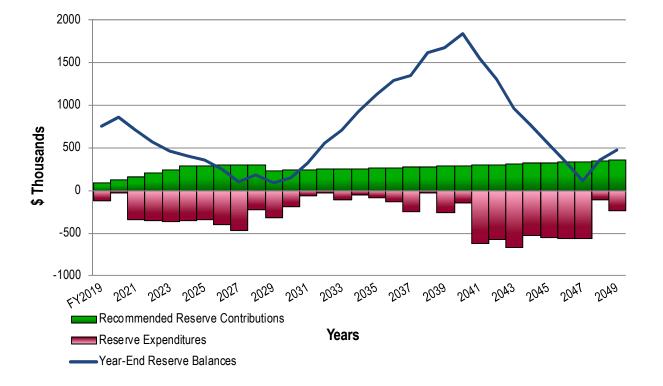

### RESERVE EXPENDITURES

Years 2019 to 2034

Explanatory Notes:

1) 2.1% is the estimated future Inflation Rate for estimating Future Replacement Costs.

2) FY2019 is Fiscal Year beginning October 1, 2018 and ending September 30, 2019. Brighton Lakes Community Development District Kissimmee, Florida