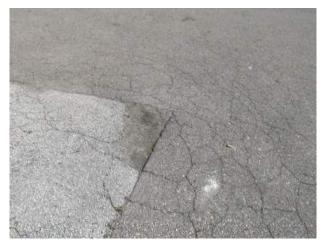

*Line Item:** 4.020

Quantity: Approximately 119,180 square yards including the streets and walking paths

*History:* Original

**Condition:** Fair to poor overall

**Useful Life:** Three- to five-years

Priority/Criticality: Per Board discretion

**Expenditure Detail Notes:** Expenditure timing and costs are depicted in the **Reserve Expenditures** table in Section 3. Our cost includes an allowance for patching of up to one percent (1%) of the pavement.

#### **Asphalt Pavement, Repaving, Streets**

**Line Item:** 4.040

**Quantity:** Approximately 111,900 square yards

**History:** Original

Condition: Fair to poor overall with slippage, alligator, transverse and block cracks, pot

holes, upheaval and shoving evident





Asphalt pavement overview

Asphalt pavement with slippage cracks



Asphalt pavement with alligator cracks



Asphalt pavement with alligator cracks



Asphalt pavement with block cracks



Asphalt pavement with block cracks





Asphalt pavement with block cracks

Asphalt pavement with block cracks



Asphalt pavement with severe transverse cracks and upheaval



Asphalt pavement with severe block cracks



Asphalt pavement with pot hole



Asphalt pavement with alligator cracks and shoving





Asphalt pavement with pot hole

Useful Life: 15- to 20-years with the benefit of timely crack repairs and patching

**Component Detail Notes:** The initial installation of asphalt uses at least two lifts, or two separate applications of asphalt, over the base course. The first lift is the binder course. The second lift is the wearing course. The wearing course c