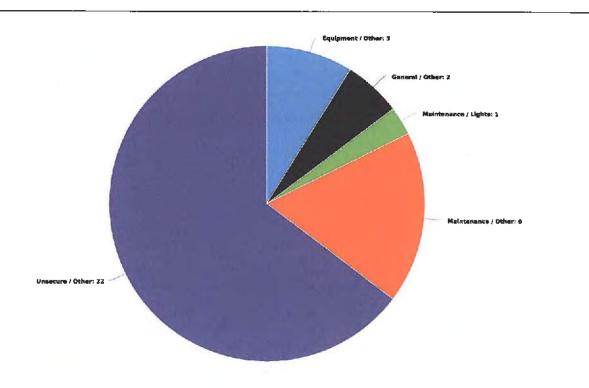

eated

POND6- Grasses treated

POND7- Hydrilla spot treated

POND8- Hydrilla spot treated

POND9- Hydrilla & Algae spot treated

### **ADDITIONAL NOTES:**

The cooler weather was nice it slowed growth down for the last few months. After a warm quick warm up in the last few weeks we have seen a little bit of hydrilla popping up which was expected. It has been treated & will receive a few follow up treatments over the next month, algae will pop up as a result of the dying hydrilla. That will be addressed on an as needed basis. Please don't hesitate to reach to myself or my staff should you need anything.

Regards

Joe Craig

President

Sitex Aquatics IIc.

# BRIGHTON LAKES COMMUNITY DEVELOPMENT DISTRICT MAGNOSEC REPORT

### Brighton Lakes CDD Recreation Center/Sevi



### Incident Category



### Year / Month



### Incident Category vs Year / Month



| Incident Category    | 2018-12 | 2019-01 | 2019-02 | Total |
|----------------------|---------|---------|---------|-------|
| Equipment / Other    |         | 3       |         | 3     |
| General / Other      |         | 1       | 1       | 2     |
| Maintenance / Lights |         |         | 1       | 1     |
| Maintenance / Other  | 1       |         | 5       | 6     |
| Unsecure / Other     | 8       | 9       | 5       | 22    |
| Total                | 9       | 13      | 12      | 34    |