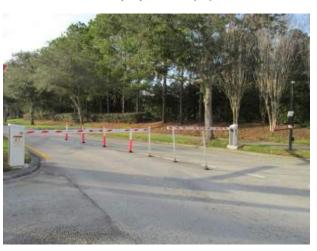

# Brighton Lakes Community Development District

Kissimmee, Florida

|                             | Life A  | \nalysis, |                 | Oct 1, 2019      | 2020             |
|-----------------------------|---------|-----------|-----------------|------------------|------------------|
| _                           | Υe      | ears      | 2019 Cost of    | <b>Projected</b> | Recommended      |
| Existing Reserve Categories | Useful  | Remaining | Replacement, \$ | Balance, \$      | Contribution, \$ |
| Field                       | 5 to 65 | 0 to 22   | \$522,670       | \$306,707        | \$27,820         |
| Recreation Facilities       | 4 to 35 | 0 to 11   | \$512,060       | \$7,317          | \$59,321         |
| Clubhouse                   | 5 to 40 | 3 to 16   | \$140,500       | \$73,500         | \$7,016          |
| Roadways                    | 3 to 65 | 4 to 8    | \$1,580,362     | \$350,049        | \$302,364        |
| Subtotal                    |         |           | \$2,755,592     | \$737,573        | \$396,521        |
| Other (Currently Unfunded)  | 2 to 25 | 8 to 10   | \$219,050       | \$0              | \$27,831         |
| Grand Total                 |         |           | \$2,974,642     | \$737,573        | \$424,352        |

#### **Explanatory Notes:**

<sup>1)</sup> We allocate the existing Landscape Reserve Funds to Reserve Components associated with the Field Reserve Funds.

Reserve Advisors, Inc. 735 N. Water Street, Suite 175 Milwaukee, WI 53202

Brighton Lakes Community Development District Kissimmee, Florida

Dear Board of Directors of Brighton Lakes Community Development District:

At the direction of the Board that recognizes the need for proper reserve planning, we have conducted a *Full Reserve Study* of Brighton Lakes Community Development District in Kissimmee, Florida and submit our findings in this report. The effective date of this study is the date of our visual, noninvasive inspection, November 29, 2018.