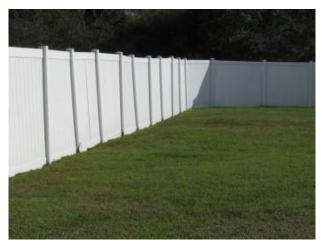

costs are depicted in the **Reserve Expenditures** table in Section 3. We estimate that up to 81,685 square feet of concrete sidewalks, or twenty-five percent (25%) of the total, will require replacement during the next 30 years.

#### Fences, Chain Link

**Line Item:** 4.220

Quantity: 1,800 linear feet behind Biel Court and Vanern Way

History: Original

Condition: Good to fair overall with lean evident





Chain link fence with lean evident

Useful Life: Up to 25 years

Priority/Criticality: Per Board discretion

Expenditure Detail Notes: Expenditure timing and costs are depicted in the Reserve

**Expenditures** table in Section 3.

#### Fences, Vinyl

**Line Item:** 4.260

Quantity: 2,900 linear feet near Fox Glen and Heliotrope Loops

History: Original

**Condition:** Good overall





Vinyl fence Vinyl fence

Useful Life: 15- to 20-years



Priority/Criticality: Per Board discretion

Expenditure Detail Notes: Expenditure timing and costs are depicted in the Reserve

**Expenditures** table in Section 3.

#### **Gate House, Concrete Tile Roof**

**Line Item:** 4.301

**Quantity:** 10 squares <sup>1</sup>

History: Original

**Condition:** Good to fair overall



Gate house roof

Useful Life: Up to 25 years

**Priority/Criticality:** Defer only upon opinion of independent professional or engineer

**Expenditure Detail Notes:** Expenditure timing and costs are depicted in the **Reserve Expenditures** table in Section 3.

#### **Gates**

*Line Items:* 4.310 through 4.330

Quantity: Three gate entry systems, three security systems at the gates and six swing

arm gates

<s