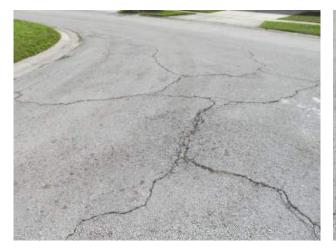

ets and walking paths

*History:* Original

**Condition:** Fair to poor overall

**Useful Life:** Three- to five-years

Priority/Criticality: Per Board discretion

**Expenditure Detail Notes:** Expenditure timing and costs are depicted in the **Reserve Expenditures** table in Section 3. Our cost includes an allowance for patching of up to one percent (1%) of the pavement.

#### **Asphalt Pavement, Repaving, Streets**

**Line Item:** 4.040

**Quantity:** Approximately 111,900 square yards

**History:** Original

Condition: Fair to poor overall with slippage, alligator, transverse and block cracks, pot

holes, upheaval and shoving evident





Asphalt pavement overview

Asphalt pavement with slippage cracks



Asphalt pavement with alligator cracks



Asphalt pavement with alligator cracks



Asphalt pavement with block cracks



Asphalt pavement with block cracks





Asphalt pavement with block cracks

Asphalt pavement with block cracks



Asphalt pavement with severe transverse cracks and upheaval



Asphalt pavement with severe block cracks



Asphalt pavement with pot hole



Asphalt pavement with alligator cracks and shoving





Asphalt pavement with pot hole

Useful Life: 15- to 20-years with the benefit of timely crack repairs and patching

**Component Detail Notes:** The initial installation of asphalt uses at least two lifts, or two separate applications of asphalt, over the base course. The first lift is the binder course. The second lift is the wearing course. The wearing course comprises a finer aggregate for a smoother more watertight finish. The following diag