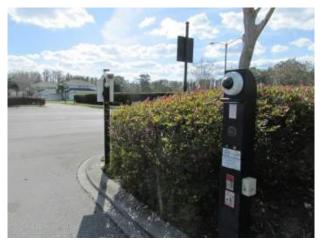

Printed on 1/10/2019 Five Year Outlook - 1 of 1 Page 1 of 2

# COMPONENT METHOD RESERVE ANALYSIS for Brighton Lakes Community Development District Kissammee, Firds

|       |                     | Kissimmee, Florida                                     |                          |               |    |           |            |                 |                          |                  |                   |                   |                          |                  |                  |                          |                      |                     |                       |
|-------|---------------------|--------------------------------------------------------|--------------------------|---------------|----|-----------|------------|-----------------|--------------------------|------------------|-------------------|-------------------|--------------------------|------------------|------------------|--------------------------|----------------------|---------------------|-----------------------|
| Line  | Total               |                                                        | Estimated<br>1st Year of | Life Ar<br>Ye |    | Unit      | Percentage | 2019 Cost of    | Oct 1, 2018<br>Estimated | 2019<br>Budgeted | 2019<br>Remaining | 2019<br>Remaining | Oct 1, 2019<br>Projected | 2020<br>Budgeted | 2020<br>Budgeted | Oct 1, 2020<br>Projected | Unfunded<br>Residual | 2020<br>Recommended | Reserve               |
|       | Quantity Units      | Reserve Component Inventory                            | Replacement              |               |    |           |            | Replacement, \$ |                          |                  | Contributions, \$ |                   |                          |                  | Expenditures, \$ |                          | Balance, \$          | Contribution, \$    | Category              |
|       |                     | Property Site Elements                                 |                          |               |    |           |            |                 |                          |                  |                   |                   |                          |                  |                  |                          |                      |                     |                       |
| 4,020 | 119,180 Square Yard | s Asphalt Pavement, Patch                              | 2027                     | 3 to 5        | 8  | 0.35      | 100%       | 41,713          | 0                        | 0                | 0                 | 0                 | (                        | 0 0              | 0                | 0                        | 41,713               | 5,214               | Roadways              |
| 4.040 | 111,900 Square Yard | s Asphalt Pavement, Mill and Overlay, Streets          | 2021                     | 15 to 20      | 4  | 10,50     | 100%       | 1,174,950       | 350,049                  | 0                | 0                 | 0                 | 350,049                  | 9 0              | 0                | 350,049                  | 824,901              | 206,225             | Roadways              |
| 4,080 | 7,280 Square Yard   | s Asphalt Pavement, Total Replacement, Walking Paths   | 2021                     | 15 to 20      | 4  | 27,50     | 100%       | 200,199         | 0                        | 0                | 0                 | 0                 | (                        | 0 0              | 0                | 0                        | 200,199              | 50,050              | Roadways              |
| 4.100 | 200 Each            | Catch Basins, Inspections and Capital Repairs          | 2021                     | 15 to 20      | 4  | 500.00    | 100%       | 99,990          | 10,787                   | 25,740           | 25,740            | 0                 | 36,527                   | 7 0              | 0                | 36,527                   | 63,463               | 15,866              | Field                 |
| 4,110 | 6,540 Linear Feet   | Concrete Curbs and Gutters, Partial                    | 2021                     | to 65         | 4  | 25,00     | 100%       | 163,500         | 0                        | 0                | 0                 | 0                 | (                        | 0 0              | 0                | 0                        | 163,500              | 40,875              | Roadways              |
| 4.140 | 2,635 Square Feet   | Concrete Sidewalks, Partial                            | 2019                     | to 65         | 0  | 8.00      | 100%       | 21,080          | 21,080                   | 21,080           | 21,080            | 21,080            | 21,080                   | 0 0              | 0                | 21,080                   | 0                    | 0                   | Field                 |
| 4.220 | 1,800 Linear Feet   | Fences, Chain Link                                     | 2027                     | to 25         | 8  | 19.00     | 100%       | 34,200          | 0                        | 0                | 0                 | 0                 | (                        | 0 0              | 0                | 0                        | 34,200               | 4,275               | Other                 |
| 4.260 | 2,900 Linear Feet   | Fences, Vinyl                                          | 2027                     | 15 to 20      | 8  | 26.00     | 100%       | 75,400          | 0                        | 0                | 0                 | 0                 | (                        | 0 0              | 0                | 0                        | 75,400               | 9,425               | Other                 |
| 4.301 | 10 Squares          | Gate House, Concrete Tijle Roof                        | 2028                     | to 25         | 9  | 950.00    | 100%       | 9,500           | 0                        | 0                | 0                 | 0                 | (                        | 0 0              | 0                | 0                        | 9,500                | 1,056               | Other                 |
| 4.310 | 3 Each              | Gates, Entry Systems                                   | 2027                     | to 10         | 8  | 10,000.00 | 100%       | 30,000          | 0                        | 0                | 0                 | 0                 | (                        | 0 0              | 0                | 0                        | 30,000               | 3,750               | Other                 |
| 4.320 | 3 Each              | Gates, Security Systems                                | 2029                     | 10 to 15      | 10 | 12,000.00 | 100%       | 36,000          | 0                        | 0                | 0                 | 0                 | (                        | 0 0              | 0                | 0                        | 36,000               | 3,600               | Other                 |
| 4.330 | 6 Each              | Gates, Swing Arms                                      | 2027                     | to 10         | 8  | 5,000.00  | 100%       | 30,000          | 0                        | 0                | 0                 | 0                 | (                        | 0 0              | 0                | 0                        | 30,000               | 3,750               | Other                 |
| 4.410 | 5 Each              | Irrigation System, Pumps                               | 2020                     | to 20         | 5  | 6,500.00  | 100%       | 32,500          | 0                        | 0                | 0                 | 0                 | (                        | 0 0              | 0                | 0                        | 32,500               | 6,500               | Field                 |
| 4.420 | 4 Allowance         | Irrigation System                                      | 2040                     | to 40         | 22 | 60,000.00 | 100%       | 240,000         | 120,000                  | 0                | 0                 | 0                 | 120,000                  | 0 0              | 0                | 120,000                  | 120,000              | 5,455               | Field                 |
| 4.620 | 6,400 Square Feet   | Pavers, Masonry                                        | 2027                     | 15 to 25      | 8  | 8.00      | 100%       | 51,200          | 0                        | 0                | 0                 | 0                 | (                        | 0 0              | 0                | 0                        | 51,200               | 6,400               | Recreation Facilities |
| 4.660 | 1 Allowance         | Playground Equipment                                   | 2030                     | 15 to 20      | 11 | 90,000.00 | 100%       | 90,000          | 0                        | 0                | 0                 | 0                 | (                        | 0 0              | 0                | 0                        | 90,000               | 8,182               | Recreation Facilities |
| 4.710 | 2,600 Linear Feet   | Ponds, Erosion Control, Partial                        | 2027                     | 5 to 10       | 8  | 26.00     | 100%       | 67,600          | 67,600                   | 0                | 0                 | 0                 | 67,600                   | 0 0              | 0                | 67,600                   | 0                    | 0                   | Field                 |
| 4.800 | 1 Allowance         | Signage, Entry and Bridge, Renovation                  | 2027                     | 20 to 25      | 8  | 35,000.00 | 100%       | 35,000          | 35,000                   | 0                | 0                 | 0                 | 35,000                   | 0 0              | 0                | 35,000                   | 0                    | 0                   | Field                 |
| 4.810 | 1 Allowance         | Signage, Street Identification, Replacement            | 2026                     | 15 to 20      | 7  | 26,500.00 | 100%       | 26,500          | 26,500                   | 0                | 0                 | 0                 | 26,500                   | 0 0              | 0                | 26,500                   | 0                    | 0                   | Field                 |
| 4.830 | 2,040 Square Yard   | is Tennis and Basketball Courts, Color Coat            | 2019                     | 4 to 6        | 0  | 9.50      | 100%       | 19,380          | 19,380                   | 0                | 0                 | 19,380            | (                        | 0 0              | 0                | 0                        | 19,380               | 3,876               | Recreation Facilities |
| 4.840 | 740 Linear Feet     | Tennis and Basketball Courts, Fences                   | 2029                     | to 25         | 10 | 35.00     | 100%       | 25,900          | 0                        | 0                | 0                 | 0                 | (                        | 0 0              | 0                | 0                        | 25,900               | 2,590               | Recreation Facilities |
| 4.850 | 4 Each              | Tennis and Basketball Courts, Light Poles and Fixtures | 2029                     | to 35         | 10 | 2,800.00  | 100%       | 11,200          | 0                        | 0                | 0                 | 0                 | (                        | 0 0              | 0                | 0                        | 11,200               | 1,120               | Recreation Facilities |
| 4,860 | 2,040 Square Yard   | is Tennis and Basketball Courts, Surface Replacement   | 2029                     | to 25         | 10 | 39.00     | 100%       | 79,560          | 0                        | 0                | 0                 | 0                 | (                        | 0 0              | 0                | 0                        | 79,560               | 7,956               | Recreation Facilities |
|       |                     |                                                        |                          |               |    |           |            |                 |                          |                  |                   |                   |                          |                  |                  |                          |                      |                     |                       |
|       |                     | Clubhouse Elements                                     |                          |               |    |           |            |                 |                          |                  |                   |                   |                          |                  |                  |                          |                      |                     |                       |
| 5.400 | 1 Allowance         | Exercise Equipment (Includes Floor Coverings)          | 2022                     | 5 to 15       | 3  | 26,500.00 | 100%       | 26,500          | 26,500                   | 0                | 0                 | 0                 | 26,500                   | 0 0              | 0                | 26,500                   | 0                    |                     | Clubhouse             |
| 5,450 | 2 Each              | HVAC Equipment, Split Systems                          | 2033                     | 12 to 18      | 14 | 4,000.00  | 100%       | 8,000           | 0                        | 0                | 0                 | 0                 | (                        | 0 0              | 0                | 0                        | 8,000                |                     | Clubhouse             |
| 5.500 | 1 Allowance         | Kitchen and Meeting Room, Renovation                   | 2028                     | to 25         | 9  | 12,000.00 | 100%       | 12,000          | 0                        | 0                | 0                 | 0                 | (                        | 0 0              | 0                | 0                        | 12,000               | 1,333               | Clubhouse             |
| 5,510 | 2 Each              | Rest Rooms, Renovation                                 | 2023                     | to 20         | 4  | 14,000,00 | 100%       | 28,000          | 7,000                    | 21,000           | 21,000            | 0                 | 28,000                   | 0 0              | 0                | 28,000                   | 0                    | 0                   | Clubhouse             |
| 5.600 | 40 Squares          | Roof, Concrete Tiles                                   | 2028                     | to 25         | 9  | 950.00    | 100%       | 38,000          | 0                        | 19,000           | 19,000            | 0                 | 19,000                   | 0 0              | 0                | 19,000                   | 19,000               | 2,111               | Clubhouse             |
| 5,701 | 1 Allowance         | Security and Access System (2019 is Budgeted)          | 2019                     | 10 to 15      | 6  | 12,000,00 | 100%       | 12,000          | 6,500                    | 0                | 0                 | 6,500             | (                        | 0 0              | 0                | 0                        | 12,000               | 2,000               | Clubhouse             |
| 5.800 | 400 Square Feet     | Windows and Doors                                      | 2035                     | to 40         | 16 | 40.00     | 100%       | 16,000          | 0                        | 0                | 0                 | 0                 | (                        | 0 0              | 0                | 0                        | 16,000               | 1,000               | Clubhouse             |
|       |                     |                                                        |                          |               |    |           |            |                 |                          |                  |                   |                   |                          |                  |                  |                          |                      |                     |                       |
|       |                     | Pool Elements                                          |                          |               |    |           |            |                 |                          |                  |                   |                   |                          |                  |                  |                          |                      |                     |                       |
| 6.200 | 9,600 Square Feet   |                                                        | 2028                     | to 25         | 9  | 8.00      | 100%       | 76,800          | 0                        | 0                | 0                 | 0                 | (                        | 0 0              | 0                | 0                        | 76,800               | 8,533               | Recreation Facilities |
| 6.400 | 480 Linear Feet     | Fences, Aluminum                                       | 2028                     | to 25         | 9  | 40.00     | 100%       | 19,200          | 0                        | 0                | 0                 | 0                 | (                        | 0 0              | 0                | 0                        | 19,200               |                     | Recreation Facilities |
| 6.500 | 1 Allowance         | Furniture                                              | 2021                     | to 12         | 2  | 10,000.00 | 100%       | 10,000          | 0                        | 0                | 0                 | 0                 | (                        | 0 0              | 0                | 0                        | 10,000               | 5,000               | Recreation Facilities |

Printed on 1/10/2019 Component Method - Section 3 Reserve Advisors, Inc. Page 2 of 2

# Brighton Lakes Community Development District

Kissimmee, Florida

|                             | Life A  | \nalysis, |                 | Oct 1, 2019      | 2020             |
|-----------------------------|---------|-----------|-----------------|------------------|------------------|
| _                           | Υe      | ears      | 2019 Cost of    | <b>Projected</b> | Recommended      |
| Existing Reserve Categories | Useful  | Remaining | Replacement, \$ | Balance, \$      | Contribution, \$ |
| Field                       | 5 to 65 | 0 to 22   | \$522,670       | \$306,707        | \$27,820         |
| Recreation Facilities       | 4 to 35 | 0 to 11   | \$512,060       | \$7,317          | \$59,321         |
| Clubhouse                   | 5 to 40 | 3 to 16   | \$140,500       | \$73,500         | \$7,016          |
| Roadways                    | 3 to 65 | 4 to 8    | \$1,580,362     | \$350,049        | \$302,364        |
| Subtotal                    |         |           | \$2,755,592     | \$737,573        | \$396,521        |
| Other (Currently Unfunded)  | 2 to 25 | 8 to 10   | \$219,050       | \$0              | \$27,831         |
| Grand Total                 |         |           | \$2,974,642     | \$737,573        | \$424,352        |

#### **Explanatory Notes:**

<sup>1)</sup> We allocate the existing Landscape Reserve Funds to Reserve Components associated with the Field Reserve Funds.

Reserve Advisors, Inc. 735 N. Water Street, Suite 175 Milwaukee, WI 53202