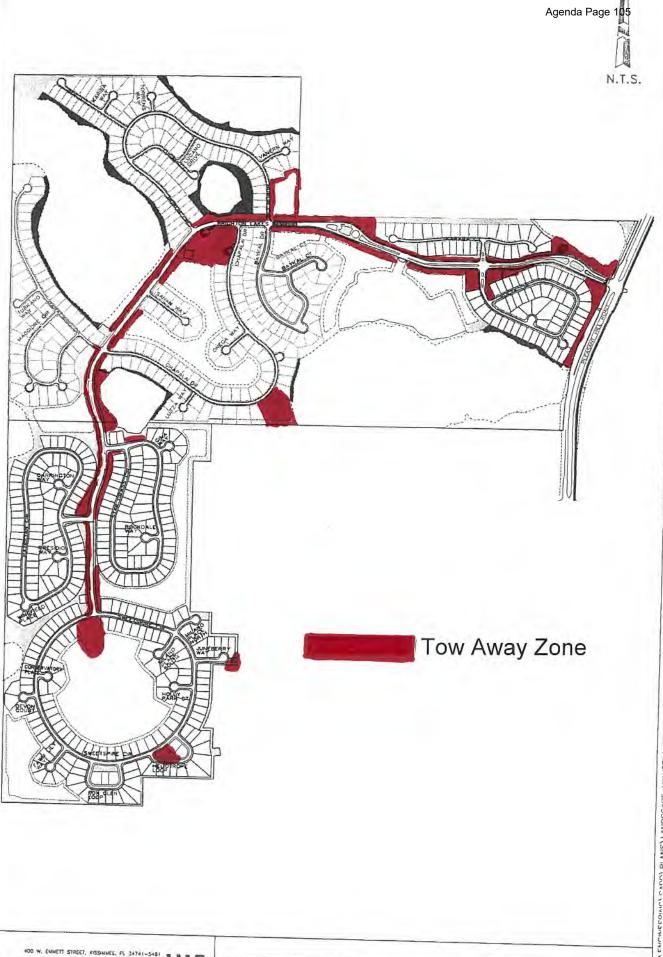

#### NICOLE L. LOWERY, PRA, RS Responsible Advisor

#### **CURRENT CLIENT SERVICES**

Nicole L. Lowery, a Civil Engineer, is an Advisor for Reserve Advisors. Ms. Lowery is responsible for the inspection and analysis of the condition of clients' properties, and recommending engineering solutions to prolong the lives of the components. She also forecasts capital expenditures for the repair and/or replacement of the property components and prepares technical reports on assignments. She is responsible for conducting Life Cycle Cost Analyses and Capital Replacement Forecast services and the preparation of Reserve Study Reports for condominiums, townhomes and homeowner associations.

Ms. Lowery has been involved with hundreds of Reserve Study assignments. The following is a partial list of clients served by Nicole Lowery demonstrating her breadth of experiential knowledge of community associations in construction and related buildings systems.

- Amelia Surf & Racquet Club This oceanfront condominium community comprises 156 units in three mid rise buildings. This Fernandina Beach, Florida development contains amenities such as clay tennis courts, two pools and boardwalks.
- **Ten Museum Park** This boutique, luxury 50-story high rise building in downtown Miami, Florida consists of 200 condominium units. The amenities comprise six pools including resistance and plunge pools, a full-service spa and a state-of-the-art fitness center. The property also contains a multi-level parking garage.
- **3 Chisolm Street Homeowners Association** This historic Charleston, South Carolina community was constructed in 1929 and 1960 and comprises brick and stucco construction with asphalt shingle and modified bitumen roofs. The unique buildings were originally the Murray Vocational School. The buildings were transformed in 2002 to 27 high-end condominiums. The property includes a courtyard and covered parking garage.
- **Lakes of Pine Run Condominium Association** This condominium community comprises 112 units in 41 buildings of stucco construction with asphalt shingle roofs. Located in Ormond Beach, Florida, it has a domestic water treatment plant and wastewater treatment plant for the residents of the property.
- **Rivertowne on the Wando Homeowners Association** This exclusive river front community is located on the Wando River in Mount Pleasant, South Carolina. This unique Association includes several private docks along the Wando River, a pool and tennis courts for use by its residents.
- **Biltmore Estates Homeowners Association** This private gated community is located in Miramar, Florida, just northwest of Miami, Florida and consists of 128 single family homes. The lake front property maintains a pool, a pool house and private streets.
- Bellavista at Miromar Lakes Condominium Association Located in the residential waterfront resort community of Miromar Lakes Beach & Golf Club in Fort Myers, Florida, this property comprises 60 units in 15 buildings. Amenities include a clubhouse and a pool.

#### PRIOR RELEVANT EXPERIENCE

Before joining Reserve Advisors, Ms. Lowery was a project manager with Kipcon in New Brunswick, New Jersey and the Washington, D.C. Metro area for eight years, where she was responsible for preparing reserve studies and transition studies for community associations. Ms. Lowery successfully completed the bachelors program in Civil Engineering from West Virginia University in Morgantown, West Virginia.

#### **EDUCATION**

West Virginia University - B.S. Civil Engineering

#### PROFESSIONAL AFFILIATIONS / DESIGNATIONS

Reserve Specialist (RS) - Community Associations Institute
Professional Reserves Analyst (PRA) - Association of Professional Reserve Analysts