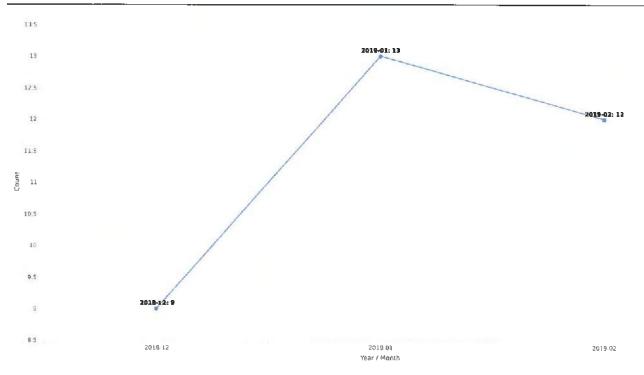

s treated

POND7- Hydrilla spot treated

POND8- Hydrilla spot treated

POND9- Hydrilla & Algae spot treated

### **ADDITIONAL NOTES:**

The cooler weather was nice it slowed growth down for the last few months. After a warm quick warm up in the last few weeks we have seen a little bit of hydrilla popping up which was expected. It has been treated & will receive a few follow up treatments over the next month, algae will pop up as a result of the dying hydrilla. That will be addressed on an as needed basis. Please don't hesitate to reach to myself or my staff should you need anything.

Regards

Joe Craig

President

Sitex Aquatics IIc.

# BRIGHTON LAKES COMMUNITY DEVELOPMENT DISTRICT MAGNOSEC REPORT

### Brighton Lakes CDD Recreation Center/Sevi



### Incident Category



### Year / Month



### Incident Category vs Year / Month



| Incident Category    | 2018-12 | 2019-01 | 2019-02 | Total |
|----------------------|---------|---------|---------|-------|
| Equipment / Other    |         | 3       |         | 3     |
| General / Other      |         | 1       | 1       | 2     |
| Maintenance / Lights |         |         | 1       | 1     |
| Maintenance / Other  | 1       |         | 5       | 6     |
| Unsecure / Other     | 8       | 9       | 5       | 22    |
| Total                | 9       | 13      | 12      | 34    |